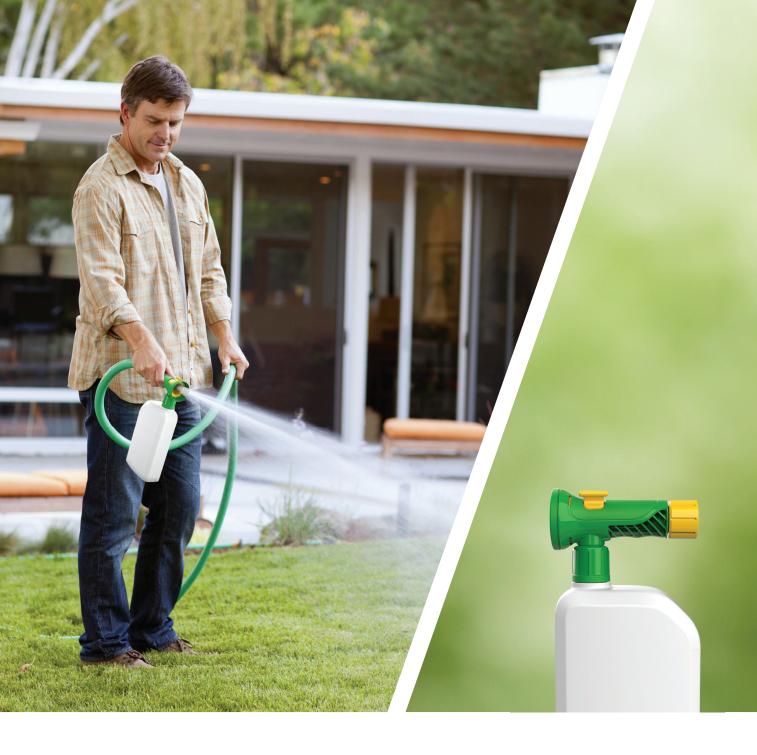

## SoloDex<sup>®</sup> Hose End Sprayer Intuitive // Effective

Designed to deliver consumers an improved user experience, SoloDex™ Hose End Sprayer applies industry-leading innovations to develop technology that's proven and reliable. With optimized ergonomics and design, the result is a product that makes one-handed use both more intuitive and more effective.

## SoloDex<sup>™</sup> Hose End Sprayer

Putting innovation in the hands of consumers

## **Technical Features & Benefits**

- One-handed use
- Optimized ergonomics
- Proven air gap technology
- Dispersed via a fan pattern for maximum coverage
- Minimal part count
- Seamless connection to maximize grip area
- Finger indentations for secure grip