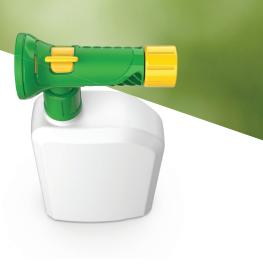

## SoloDex<sup>®</sup> Hose End Sprayer Intuitive // Effective

Designed to deliver consumers an improved user experience, SoloDex™ Hose End Sprayer applies industry-leading innovations to develop technology that's proven and reliable. With optimized ergonomics and design, the result is a product that makes one-handed use both more intuitive and more effective.

## **Technical Features & Benefits**

- One-handed use
- Optimized ergonomics
- Proven air gap technology
- Dispersed via a fan pattern for maximum coverage
- Minimal part count
- Seamless connection to maximize grip area
- Finger indentations for secure grip