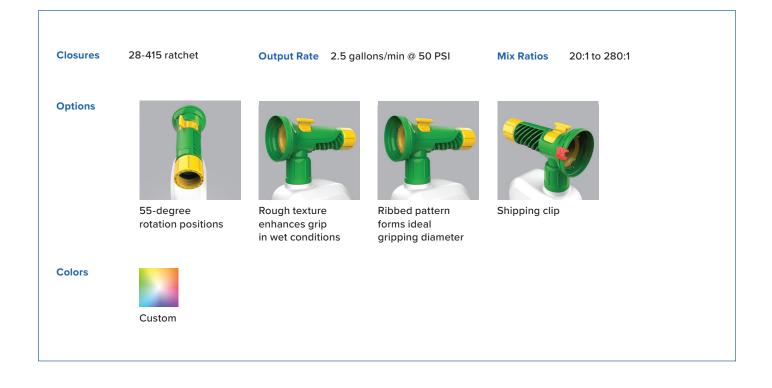

## **Technical Features & Benefits**

- One-handed use
- Optimized ergonomics
- Proven air gap technology
- Dispersed via a fan pattern for maximum coverage
- Minimal part count
- Seamless connection to maximize grip area
- Finger indentations for secure grip