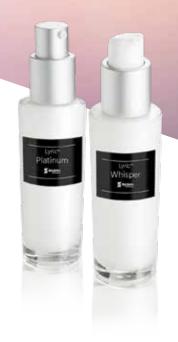

## Premium dispensing that puts consumer preference front and center

- Highly customizable engine design
- Fully metallic pump (Platinum) or metalized finishes (Whisper)
- Patented metal-free Pure Path™ technology
- Special suck-back feature that keeps the orifice clean
- Soft force-to-actuate for greater consumer comfort and control

#### Head

Platinum

Whisper (matte and glossy finishes available )

Custom options available