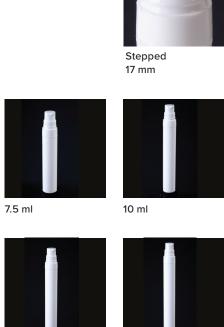

onsumers can bring their favorite products wherever they go. Based on the NEA platform, this pack is ideal for promotional offers, in-store testers and gift and travel sets, offering an excellent evacuation rate and ultra-smooth actuation. It's also easy to customize—all adding up to a solution that leaves your customers wanting more.



## **Mini NEA**

## Promote your brand with on-the-go performance

- Based on the NEA engine with Pure Path™ technology for better formula protection
- Ultra-smooth actuation even on the most viscous formulas
- Excellent evacuation rate
- High-end comfort
- Contemporary design that's fully customizable and part of a family look
- Compliant with Ecocert and Cosmos
- Flexible integration into your atmospheric and airless filling processes





5 ml

7.5 ml



10 ml

Closures





Airless