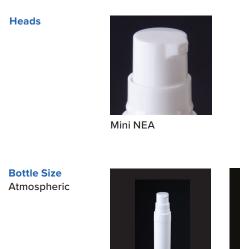

Mini NEA, your consumers can bring their favorite products wherever they go. Based on the NEA platform, this pack is ideal for promotional offers, in-store testers and gift and travel sets, offering an excellent evacuation rate and ultra-smooth actuation. It's also easy to customize—all adding up to a solution that leaves your customers wanting more.



## **Mini NEA**

## Promote your brand with on-the-go performance

- Based on the NEA engine with Pure Path™ technology for better formula protection
- Ultra-smooth actuation even on the most viscous formulas
- Excellent evacuation rate
- High-end comfort
- Contemporary design that's fully customizable and part of a family look
- Compliant with Ecocert and Cosmos
- Flexible integration into your atmospheric and airless filling processes





5 ml

7.5 ml



10 ml

Closures





Airless