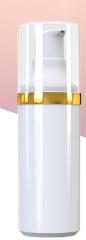

## **SOF'Airless™ 32**

## SOF'Airless™ 32

## An airless solution that's proven to perform

- Based on SP3 engine
- Full range of bottles from 15 ml to 50 ml
- Soft actuation even for the most viscous formulations
- Good restitution rate
- Flexible integration into your atmospheric and airless filling processes

Heads

Outputs 0.23 ml

**Bottle Sizes** 15, 20, 30, 40 or 50 ml

**Caps** Pre-assembled

Closures

Concave