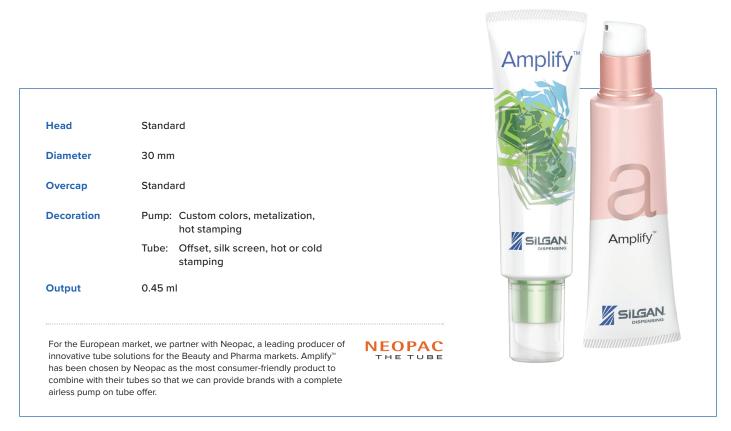

## **Amplify**<sup>™</sup>

## Give your customers the upgraded skincare experience they seek

- A cleaner, more hygienic experience through controlled dispensing
- Convenient, on-the-go use
- All-plastic, Pure Path<sup>™</sup> airless pump for superior product protection
- High levels of evacuation (>96%)\* for greater consumer value perception
- Soft force-to-actuate for greater consumer comfort and control
- Features Plastube's IMAGEFORM tubes with improved graphic quality and complex decoration combinations