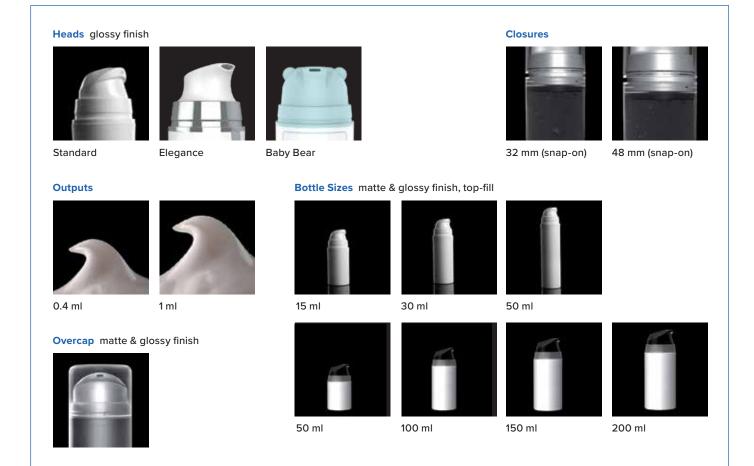

Pearl Airless system offers the 1 ml output, 48 mm pump with the 50, 100, 150 or 200 ml jars. Pearl Mini Airless system offers the 0.4 ml output, 32 mm pump with the 15, 30 or 50 ml jars.