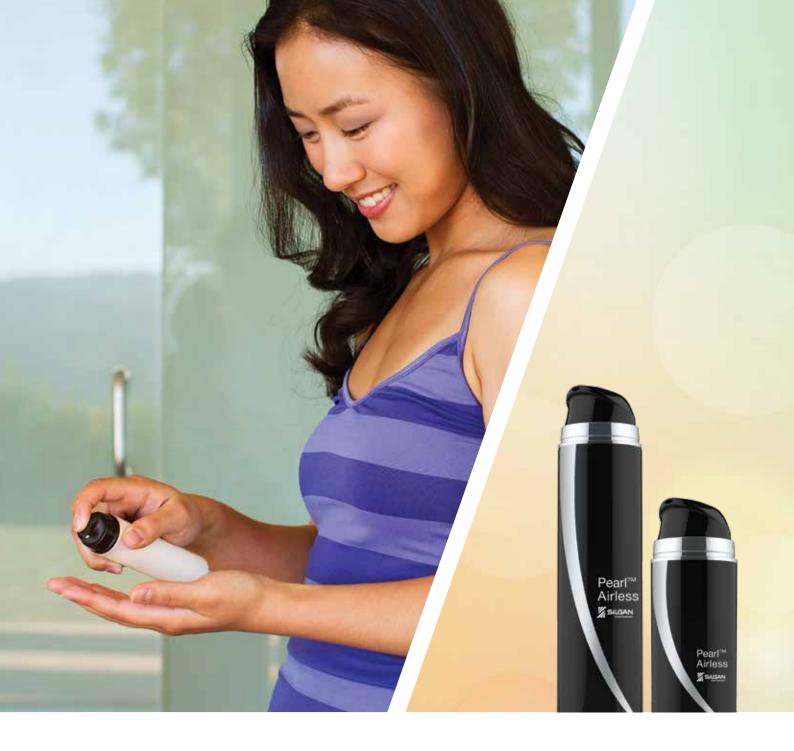

## Pearl™

## Intuitive // Ideal

For customers seeking more refined dispensing, Pearl™ outshines the competition. This elegant collection of airless pumps ensures clean and smooth dispensing at every touch. Customizable and comfortable, Pearl combines form and function to deliver an elevated dispensing experience.

## Effortless dispensing for a more refined experience

- Extremely low force-to-actuate
- · All plastic for clean, metal-free dispensing
- Excellent evacuation rate
- · Fewer strokes-to-prime and less re-priming issues during use
- · Low part count and light weight for additional supply chain benefits
- Features Rolling Bellow Technology™ that provides comfortable, consistent dispensing
- Wide-mouth, top-fill design offers optimal filling parameters
- · Fully customizable