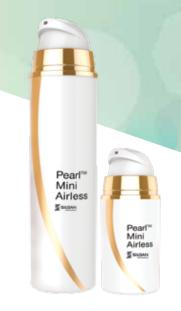

Pearl Airless system offers the 1 ml output, 48 mm pump with the 50, 100, 150 or 200 ml jars. Pearl Mini Airless system offers the 0.4 ml output, 32 mm pump with the 15, 30 or 50 ml jars.