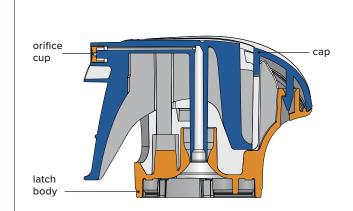

#### **Technical Features & Benefits**

- Ergonomic easy-to-use design
- · Nozzle design reduces finger impingement
- Simplified 3-piece aerosol actuator (grip, orifice cup and integrated cap/trigger)