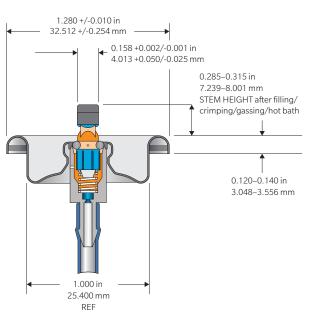

### **Applications**

- Auto
- Home
- Garden
- Laundry
- Professional
- Air
- Paint

Technical Requirements

Can sizes: multiple Valve stem: male

Valve: 1" standard valve cup 5 mm value latch clearance

**Spray Patterns** 

### **Valve Cup Dimensions**