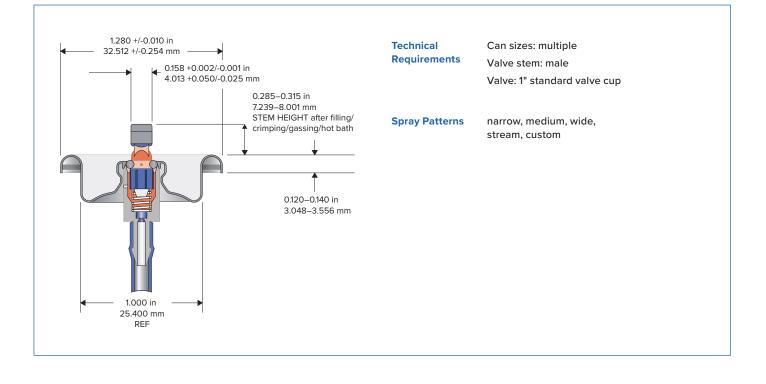

## **Technical Features & Benefits**

- Full color customization for seamless aesthetics
- Elongated shroud seamlessly integrates with can
- Integrated cap/trigger/manifold reduces parts costs
- Drip lip maintained for greater cleanliness
- Ergonomic, easy-to-use design