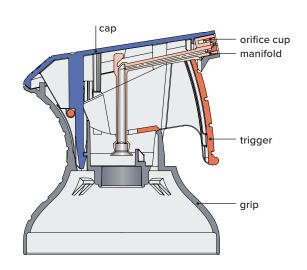

PCR Components trigger, grip, cap

#### **Technical Features & Benefits**

- Produced in Europe for faster lead times
- Available in PCR
- Ergonomic easy-to-use design
- Unique aesthetic for shelf differentiation
- Low force to actuate that may help reduce finger fatigue
- Directional spray enhances user control